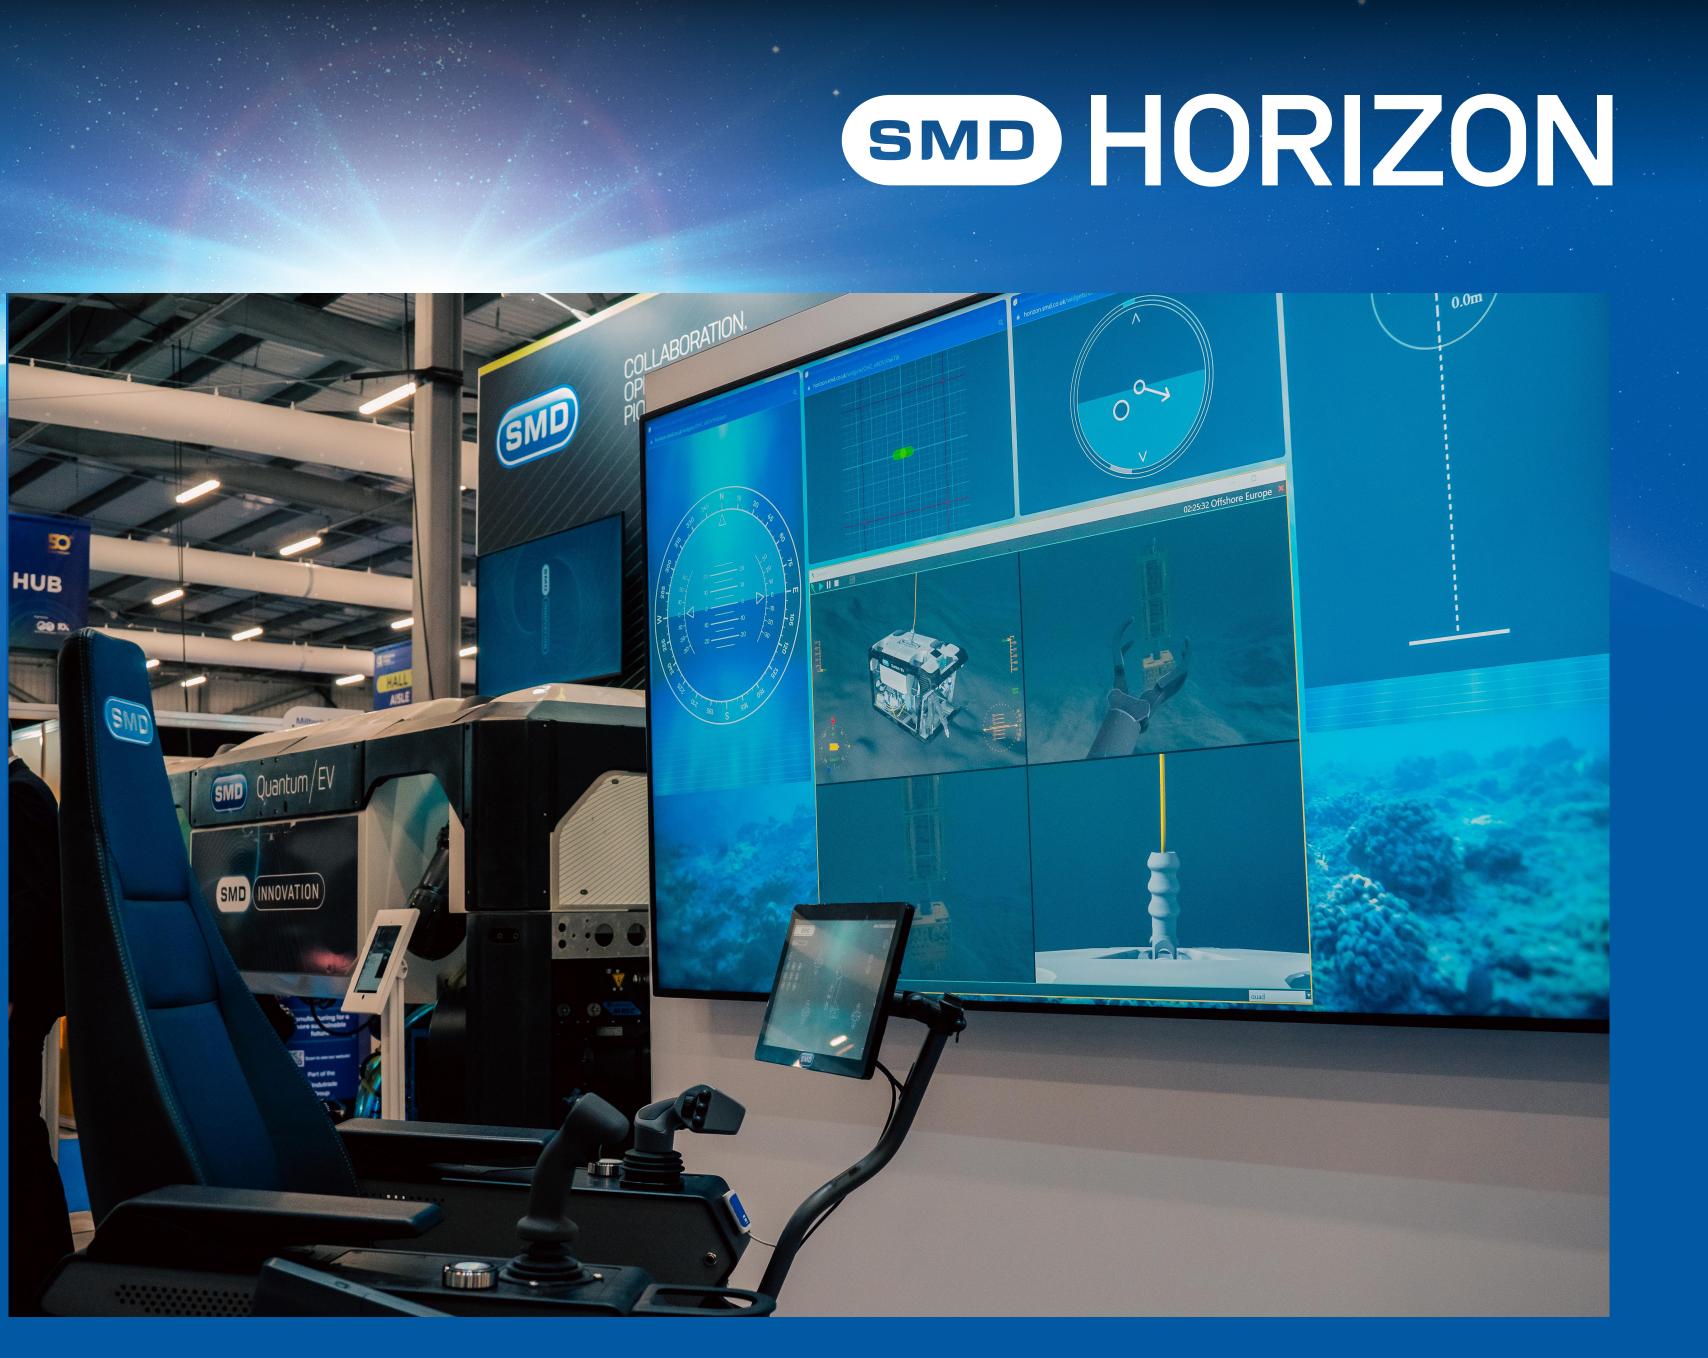

## SMD HORZON

SMD can use vehicle data from real missions to innovate for the future

Agnostic controls will work with a range of vehicle types.

Data at your fingertips.