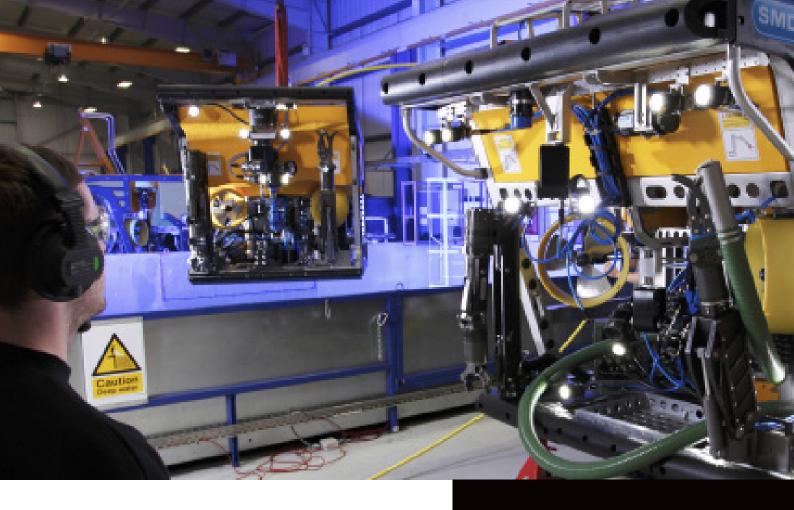

## FIELD SERVICE ENGINEERS

With vast experience of designing and manufacturing subsea assets, whatever your engineering challenge, our Field Service Engineering team are there to find a solution.

- $\rightarrow$  Industry-leading engineering skills.
- ightarrow Engineering solutions on the front line.
- → Engineers who are qualified to degree standard or an equivalent as a minimum and fully trained on all current and legacy SMD products.
- → 24/7 access to shore-based emergency engineering support and tools for remote solutions.
- → Fully qualified for offshore working.

## **OFFSHORE ENGINEERS**

SMD Services approved offshore technicians always provide the best skill set for the scope of work required. They are OEM trained and equipped with the very latest SMD technical product knowledge and they also have priority access to our global 24/7 support network.