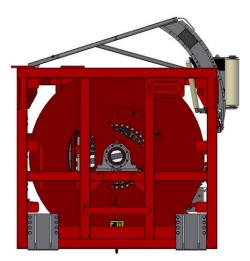

## 12Te SWL UMBILICAL WINCH

| GENERAL               |                              |  |
|-----------------------|------------------------------|--|
| Typical Application   | ROV LARS                     |  |
| Design                | DNV & Lloyds                 |  |
| Environment           | Safe Area or Zone II         |  |
| Weight                |                              |  |
| Standard (Empty Drum) | 17Te                         |  |
|                       |                              |  |
| Operating Temperature |                              |  |
| Standard              | -20°C to +45°C               |  |
|                       |                              |  |
| Deck Mounting         |                              |  |
| No. Mount Points      | 4                            |  |
|                       | (2 optional orientations)    |  |
| Mount Configuration   | Bolted plate, welded to deck |  |
| Padeyes               |                              |  |
| Main Lift             | 4-point to DNV 2.7-3 with    |  |
|                       | sling set                    |  |
|                       |                              |  |

| DIMENSIONS                 |        |
|----------------------------|--------|
| Extremities                |        |
| Length (across drum)       | 3400mm |
| Width                      | 2890mm |
| Height (includes fleeting) | 3344mm |
| Drum                       |        |
| Length                     | 2260mm |
| Core Diameter              | 1500mm |
| Flange Diameter            | 2530mm |