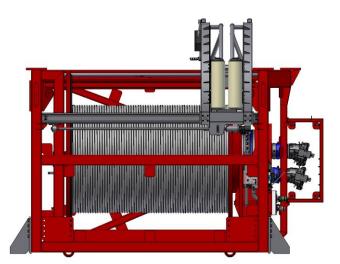

| DIMENSIONS                 |        |
|----------------------------|--------|
| Extremities                |        |
| Length (across drum)       | 3400mm |
| Width                      | 2890mm |
| Height (includes fleeting) | 3344mm |
| Drum                       |        |
| Length                     | 2260mm |
| Core Diameter              | 1500mm |
| Flange Diameter            | 2530mm |

| PERFORMANCE                                                                |                                                                          |  |
|----------------------------------------------------------------------------|--------------------------------------------------------------------------|--|
| Line Pull                                                                  |                                                                          |  |
| Bottom layer                                                               | 15Te                                                                     |  |
| Top Layer                                                                  | 12Te                                                                     |  |
| Winch Speed                                                                |                                                                          |  |
| Range                                                                      | 35m/min – 55m/min<br>(Depends on layer and<br>hydraulic power available) |  |
| Umbilical capacity                                                         |                                                                          |  |
| 41.2mm (Typical)<br>(Lebus Shell to allow for change<br>of umbilical size) | 3500m                                                                    |  |
| Drive                                                                      |                                                                          |  |
| Hydraulic                                                                  | Brevini                                                                  |  |
| Brake                                                                      | External multi-disk type                                                 |  |
| Spooling                                                                   |                                                                          |  |
| Fleeting Carriage                                                          | Closed Loop                                                              |  |
| Hydraulic                                                                  |                                                                          |  |
| Supply (max)                                                               | 250bar/400LPM                                                            |  |
| Fittings                                                                   | All Stainless Steal                                                      |  |
| Connection                                                                 | Quick release couplings                                                  |  |
| CONTROL                                                                    |                                                                          |  |